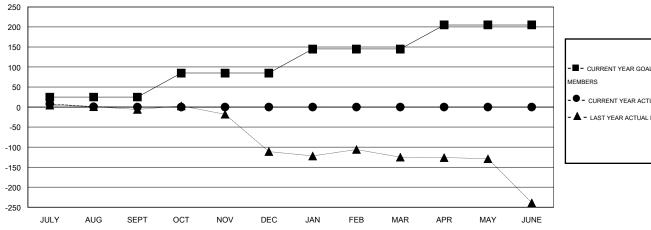

#### GOALS AND ACTUAL MEMBERS CUMULATIVE

| -=-  | CURRENT YEAR GOALS FOR NEW |  |
|------|----------------------------|--|
| МЕМВ | ERS                        |  |

CURRENT YEAR ACTUAL MEMBERS

- LAST YEAR ACTUAL MEMBERS

# LOCATION CALIFORNIA

GMT CA 1

|                       |                  | Clubs     |                  |                       |               |                    | Members                             |                    |                  |
|-----------------------|------------------|-----------|------------------|-----------------------|---------------|--------------------|-------------------------------------|--------------------|------------------|
| RESULTS FOR 2016-2017 |                  |           |                  | RESULTS FOR 2016-2017 |               |                    |                                     |                    |                  |
| QUARTER               | NEW CLUB<br>GOAL | NEW CLUBS | DROPPED<br>CLUBS | NET<br>GAIN/LOSS      | QUARTER       | NEW MEMBER<br>GOAL | CHARTER AND<br>NEW MEMBERS<br>ADDED | DROPPED<br>MEMBERS | NET<br>GAIN/LOSS |
| JULY/AUG/SEPT         | 0                | 0         | 0                | 0                     | JULY/AUG/SEPT | 25                 | 52                                  | 51                 | 1                |
| OCT/NOV/DEC           | 1                | 0         | 0                | 0                     | OCT/NOV/DEC   | 60                 | 0                                   | 0                  | 0                |
| JAN/FEB/MAR           | 1                | 0         | 0                | 0                     | JAN/FEB/MAR   | 60                 | 0                                   | 0                  | 0                |
| APR/MAY/JUNE          | 1                | 0         | 0                | 0                     | APR/MAY/JUNE  | 60                 | 0                                   | 0                  | 0                |