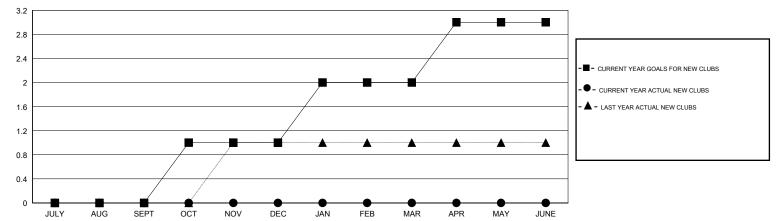

#### GOALS AND ACTUAL NEW CLUBS CUMULATIVE

# LOCATION CALIFORNIA

GMT CA 1

|                       |                  | Clubs     |                  |                       |               |                    | Members                             |                    |                  |
|-----------------------|------------------|-----------|------------------|-----------------------|---------------|--------------------|-------------------------------------|--------------------|------------------|
| RESULTS FOR 2016-2017 |                  |           |                  | RESULTS FOR 2016-2017 |               |                    |                                     |                    |                  |
| QUARTER               | NEW CLUB<br>GOAL | NEW CLUBS | DROPPED<br>CLUBS | NET<br>GAIN/LOSS      | QUARTER       | NEW MEMBER<br>GOAL | CHARTER AND<br>NEW MEMBERS<br>ADDED | DROPPED<br>MEMBERS | NET<br>GAIN/LOSS |
| JULY/AUG/SEPT         | 0                | 0         | 0                | 0                     | JULY/AUG/SEPT | 25                 | 52                                  | 51                 | 1                |
| OCT/NOV/DEC           | 1                | 0         | 0                | 0                     | OCT/NOV/DEC   | 60                 | 0                                   | 0                  | 0                |
| JAN/FEB/MAR           | 1                | 0         | 0                | 0                     | JAN/FEB/MAR   | 60                 | 0                                   | 0                  | 0                |
| APR/MAY/JUNE          | 1                | 0         | 0                | 0                     | APR/MAY/JUNE  | 60                 | 0                                   | 0                  | 0                |